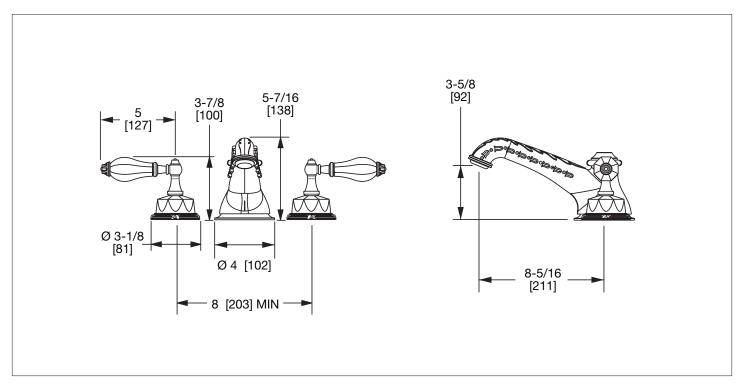

# SEMIPRECIOUS EMPIRE LEVER DECK MOUNT TUB SET 0914DKT819-XXXX-XX

## PRODUCT FEATURES

- o Available in all Sherle Wagner International finishes
- o Solid brass/bronze construction
- o Full flow
- o Includes (2) 1/2" washerless 1/4 turn ceramic valves
- Includes (2) 72" braided hose 1/2" FNPT to 3/4" FNPT for diverter
- o Refer to stone chart for standard stone insert, contact sales associate for custom stone options
- Optional: (2) 3/4" valves for increased flow, contact sales associate for details