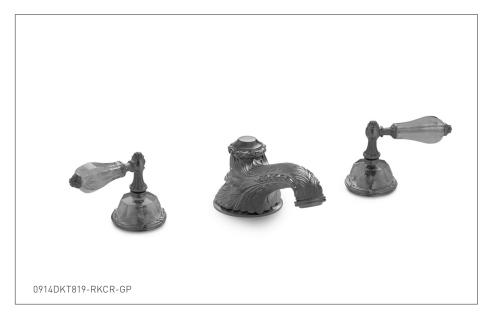

# SEMIPRECIOUS EMPIRE LEVER DECK MOUNT TUB SET 0914DKT819-XXXX-XX

## PRODUCT FEATURES

- o Available in all Sherle Wagner International finishes
- o Solid brass/bronze construction
- o Full flow
- o Includes (2) 1/2" washerless 1/4 turn ceramic valves
- Includes (2) 72" braided hose 1/2" FNPT to 3/4" FNPT for diverter
- o Refer to stone chart for standard stone insert, contact sales associate for custom stone options
- Optional: (2) 3/4" valves for increased flow, contact sales associate for details

## **AVAILABLE SEMIPRECIOUS INSERTS**

RKCR Rock Crystal RSQU Rose Quartz AMET Amethyst BKOB Black Obsidian

The measurements shown are for reference only. Products and specifications shown are subject to change without notice.