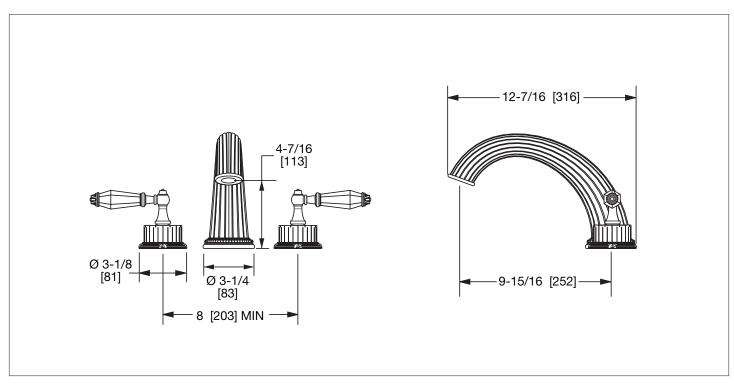

# SEMIPRECIOUS EMPIRE LEVER DECK MOUNT TUB SET 0914DKT813-XXXX-XX

## **PRODUCT FEATURES**

- o Available in all Sherle Wagner International finishes
- o Solid brass/bronze construction
- o Full flow
- o Includes (2) 1/2" washerless 1/4 turn ceramic valves
- Includes (2) 72" braided hose 1/2" FNPT to 3/4" FNPT for diverter
- Refer to stone chart for standard stone insert,
   contact sales associate for custom stone options
- Optional: (2) 3/4" valves for increased flow, contact sales associate for details