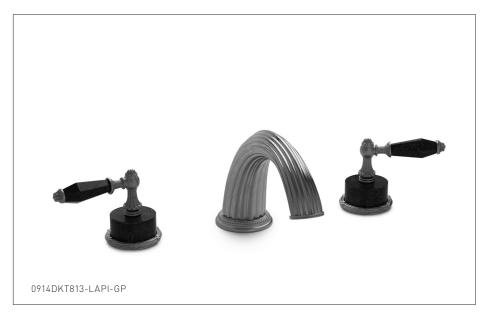

# SEMIPRECIOUS EMPIRE LEVER DECK MOUNT TUB SET 0914DKT813-XXXX-XX

## **PRODUCT FEATURES**

- o Available in all Sherle Wagner International finishes
- o Solid brass/bronze construction
- o Full flow
- o Includes (2) 1/2" washerless 1/4 turn ceramic valves
- Includes (2) 72" braided hose 1/2" FNPT to 3/4" FNPT for diverter
- Refer to stone chart for standard stone insert,
   contact sales associate for custom stone options
- Optional: (2) 3/4" valves for increased flow, contact sales associate for details