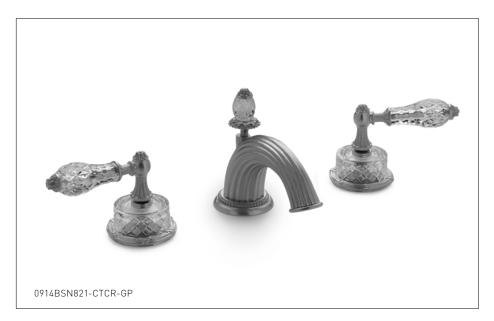

## CUT CRYSTAL EMPIRE LEVER FAUCET SET 0914BSN821-CTCR-XX

## PRODUCT FEATURES

- o Available in all Sherle Wagner International finishes
- o Solid brass/bronze construction
- o 1.0 gpm (3.8 L/min) flow rate
- o Includes (2) 1/2" washerless 1/4 turn ceramic valves
- o Includes (2) flexible hoses 1/2" FIP x 1/2" FIP x 12" length
- o Includes gaskets and tee fitting
- o Includes lift rod and self sealing pop-up assembly
- o Recommended 12" spread. Can be installed 8"-16"