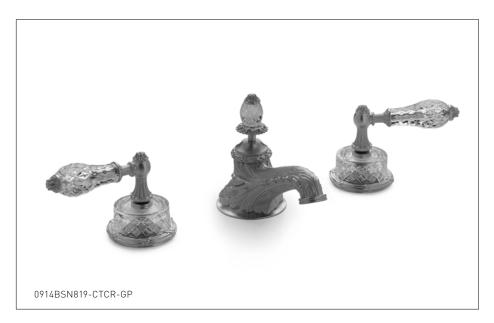

## CUT CRYSTAL EMPIRE LEVER FAUCET SET 0914BSN819-CTCR-XX

## PRODUCT FEATURES

- o Available in all Sherle Wagner International finishes
- o Solid brass/bronze construction
- o 1.0 gpm (3.8 L/min) flow rate
- o Includes (2) 1/2" washerless 1/4 turn ceramic valves
- o Includes (2) flexible hoses 1/2" FIP x 1/2" FIP x 12" length
- o Includes gaskets and tee fitting
- o Includes lift rod and self sealing pop-up assembly
- o Recommended 12" spread. Can be installed 8"-16"