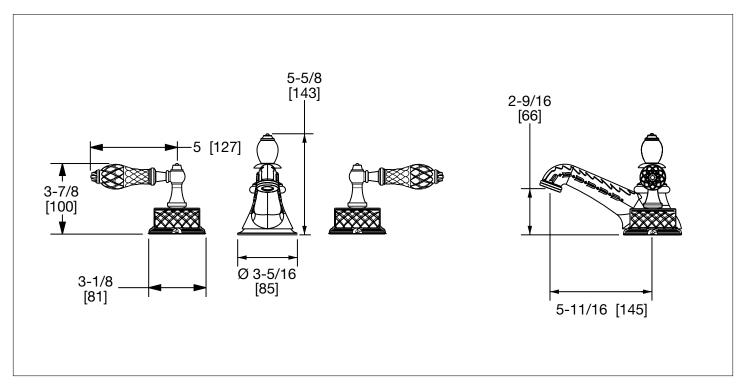

AP Antique Pewter

PE Black Pearl

**BG** Burnished Gold

AG Antique Gold

SP Satin Platinum

**HP** High Polished Platinum

**BP** Burnished Platinum

The measurements shown are for reference only. Products and specifications shown are subject to change without notice.