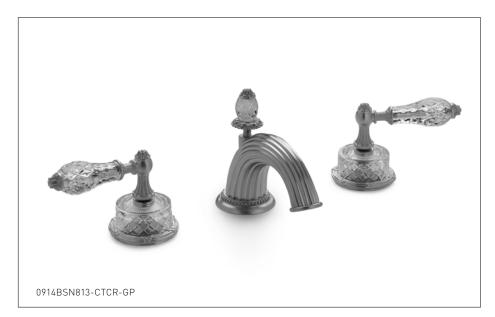

## SHERLE WAGNER INTERNATIONAL

## CUT CRYSTAL EMPIRE LEVER FAUCET SET 0914BSN813-CTCR-XX



## **AVAILABLE METAL FINISHES**

- PN Polished Nickel
- CP Polished Chrome
- **BN** Brushed Nickel BC Brushed Chrome
- SB Satin Brass
- **OB** Oil Rubbed Brass
- PB Polished Brass FP Flemish Patina EP English Patina VA Verdi Antique GP Gold Plate AL Almond Gold
- - ES English Silver BS Butler Silver
  - RG Rose Gold
  - AP Antique Pewter
  - PE Black Pearl
  - BG Burnished Gold

## **PRODUCT FEATURES**

- o Available in all Sherle Wagner International finishes
- o Solid brass/bronze construction
- o 1.0 gpm (3.8 L/min) flow rate
- o Includes (2) 1/2" washerless 1/4 turn ceramic valves
- o Includes (2) flexible hoses 1/2" FIP x 1/2" FIP x 12" length
- o Includes gaskets and tee fitting
- o Includes lift rod and self sealing pop-up assembly
- o Recommended 12" spread. Can be installed 8"-1