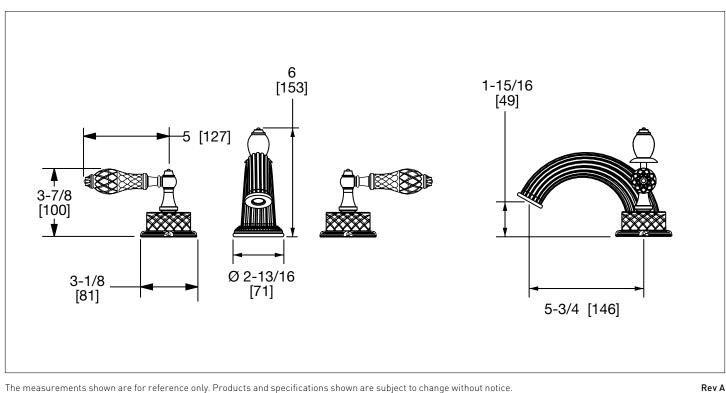

## CUT CRYSTAL EMPIRE LEVER FAUCET SET 0914BSN813-CTCR-XX

## **PRODUCT FEATURES**

- o Available in all Sherle Wagner International finishes
- o Solid brass/bronze construction
- o 1.0 gpm (3.8 L/min) flow rate
- o Includes (2) 1/2" washerless 1/4 turn ceramic valves
- o Includes (2) flexible hoses 1/2" FIP x 1/2" FIP x 12" length
- o Includes gaskets and tee fitting
- o Includes lift rod and self sealing pop-up assembly
- o Recommended 12" spread. Can be installed 8"-16"