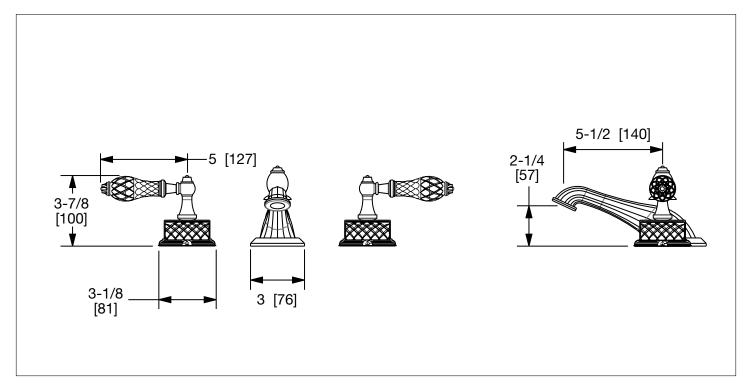

AP Antique Pewter

PE Black Pearl

SP Satin Platinum

AG Antique Gold

**HP** High Polished Platinum **BP** Burnished Platinum

**BG** Burnished Gold

The measurements shown are for reference only. Products and specifications shown are subject to change without notice.