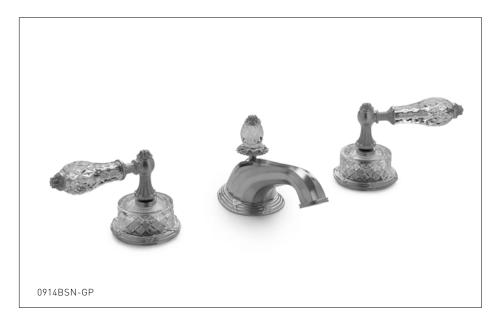

## **CUT CRYSTAL EMPIRE LEVER FAUCET SET** 0914BSN-XX

## PRODUCT FEATURES

- o Available in all Sherle Wagner International finishes
- o Solid brass/bronze construction
- o 1.0 gpm (3.8 L/min) flow rate
- o Includes (2) 1/2" washerless 1/4 turn ceramic valves
- o Includes (2) flexible hoses 1/2" FIP x 1/2" FIP x 12" length
- o Includes gaskets and tee fitting
- o Includes lift rod and self sealing pop-up assembly
- o Recommended 12" spread. Can be installed 8"-16"