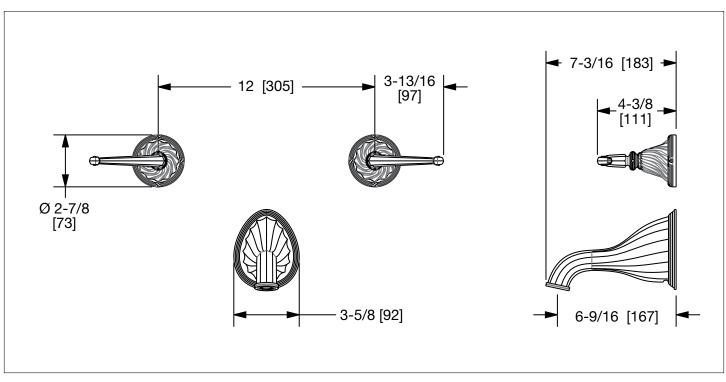

## **PRODUCT FEATURES**

- o Available in all Sherle Wagner International finishes
- o Solid brass/bronze construction
- o Full flow
- o Recommended 12" spread. Can be installed 8"-16"
- o Required add-ons for installation: (2) 1/2" washerless 1/4 turn ceramic valves In wall 1/2" (un-piped) valve

The measurements shown are for reference only. Products and specifications shown are subject to change without notice.