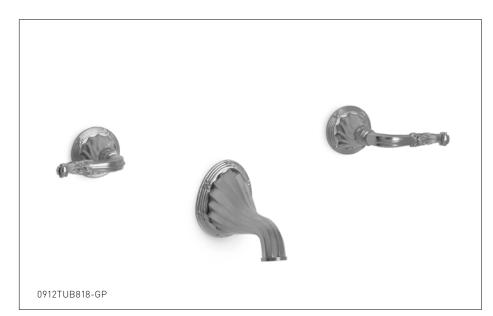

## **RIBBON & REED LEVER WALL MOUNT TUB SET 0912TUB818-XX**

## **PRODUCT FEATURES**

- o Available in all Sherle Wagner International finishes
- o Solid brass/bronze construction
- o Full flow
- o Recommended 12" spread. Can be installed 8"-16"
- o Required add-ons for installation: (2) 1/2" washerless 1/4 turn ceramic valves In wall 1/2" (un-piped) valve