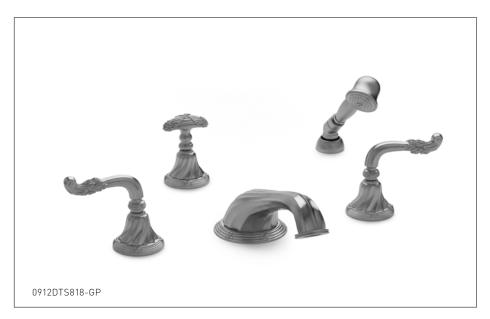

## RIBBON & REED LEVER DECK MOUNT TUB SHOWER SET 0912DTS818-XX

## PRODUCT FEATURES

- o Available in all Sherle Wagner International finishes
- o Solid brass/bronze construction
- o Full flow
- o Includes (2) 1/2" washerless 1/4 turn ceramic valves
- o Includes deckmount handshower
- o 1.8 gpm (6.8 L/min) handshower flowrate
- o Includes (1) 60" spiral handshower hose with vacuum break
- o Leader hose not included
- o Optional: (2) 3/4" valves for increased flow, contact sales associate for details