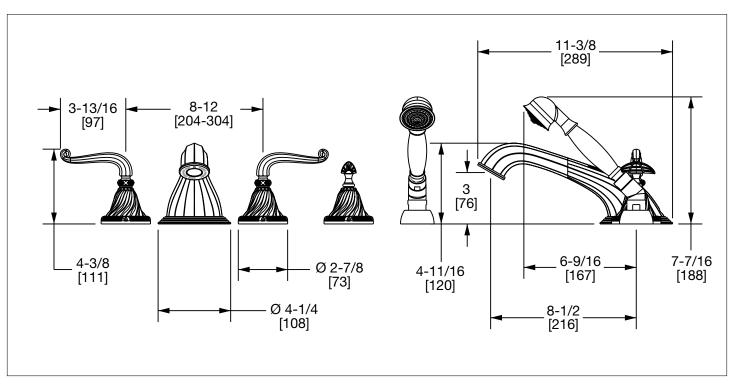

AP Antique Pewter

PE Black Pearl

**BG** Burnished Gold

AG Antique Gold

SP Satin Platinum

**HP** High Polished Platinum

**BP** Burnished Platinum

The measurements shown are for reference only. Products and specifications shown are subject to change without notice.