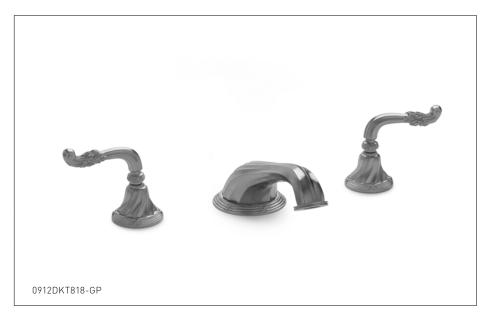

## RIBBON & REED LEVER DECK MOUNT TUB SET 0912DKT818-XX

## **PRODUCT FEATURES**

- o Available in all Sherle Wagner International finishes
- o Solid brass/bronze construction
- o Full flow
- o Includes (2) 1/2" washerless 1/4 turn ceramic valves
- Optional: (2) 3/4" valves for increased flow, contact sales associate for details