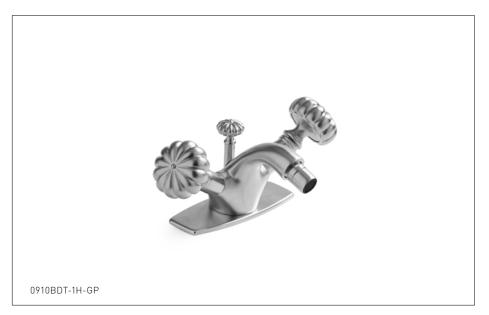

## MELON KNOB ONE HOLE BIDET SET 0910BDT-1H-XX

## PRODUCT FEATURES

- o Available in all Sherle Wagner International finishes
- o Solid brass/bronze construction
- o 2.3 gpm (8.3 L/min) flow rate
- o Single hole installation
- o Swivel spray
- o Includes pop-up drain, and waste assembly