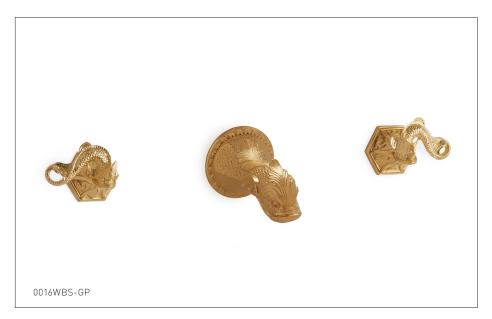

## **DOLPHIN LEVER WALL MOUNT FAUCET SET** 0907WBS-XX

## **PRODUCT FEATURES**

- o Available in all Sherle Wagner International finishes
- o Solid brass/bronze construction
- o 1.0 gpm (3.8 L/min) flow rate
- o 8" C/C fixed spread
- o Includes lift & turn non-overflow waste assembly
- Inwall fixed 8" C/C valves sold separately, contact sales associate for details
- o Optional: Strainer waste or Push pop waste assemblies available, contact sales associate for details