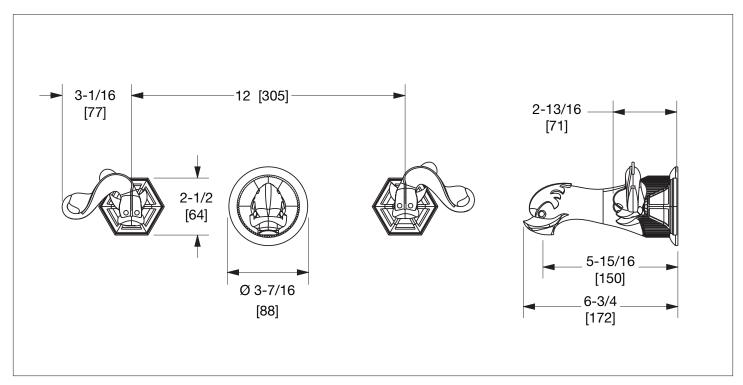

## **DOLPHIN LEVER WALL MOUNT FAUCET SET** 0907WBS-XX

## **PRODUCT FEATURES**

- o Available in all Sherle Wagner International finishes
- o Solid brass/bronze construction
- o 1.0 gpm (3.8 L/min) flow rate
- o 8" C/C fixed spread
- o Includes lift & turn non-overflow waste assembly
- Inwall fixed 8" C/C valves sold separately, contact sales associate for details
- o Optional: Strainer waste or Push pop waste assemblies available, contact sales associate for details