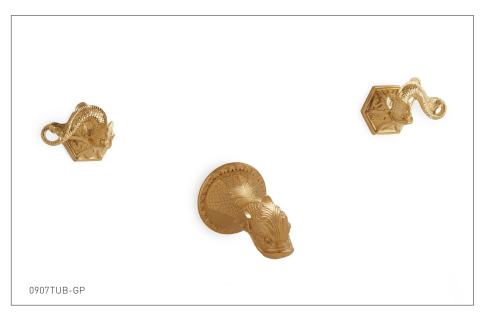

## **DOLPHIN LEVER WALL MOUNT TUB SET 0907TUB-XX**

## **PRODUCT FEATURES**

- o Available in all Sherle Wagner International finishes
- o Solid brass/bronze construction
- o Full flow
- o Recommended 12" spread. Can be installed 8"-16"
- o Required add-ons for installation:
  (2) 1/2" washerless 1/4 turn ceramic valves
  In wall 1/2" (un-piped) valve