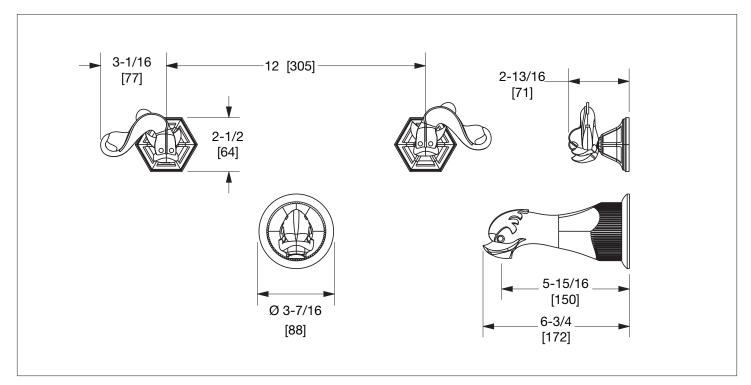

## **DOLPHIN LEVER WALL MOUNT TUB SET 0907TUB-XX**

## **PRODUCT FEATURES**

- o Available in all Sherle Wagner International finishes
- o Solid brass/bronze construction
- o Full flow
- o Recommended 12" spread. Can be installed 8"-16"
- o Required add-ons for installation:
  (2) 1/2" washerless 1/4 turn ceramic valves
  In wall 1/2" (un-piped) valve