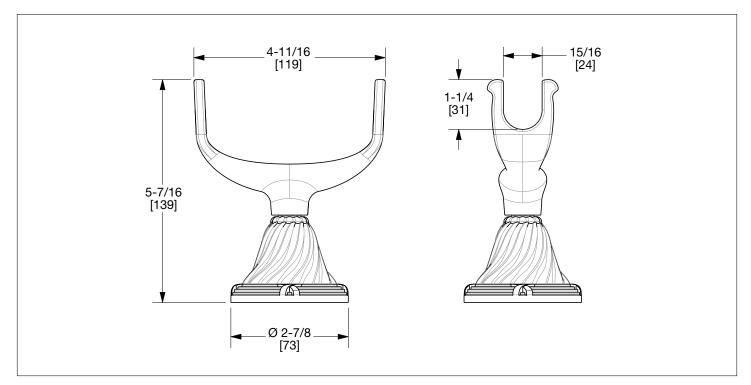

## DECK MOUNT CRADLE WITH RIBBON & REED ESCUTCHEON 0849DKMT-RR-XX

ES English Silver
BS Butler Silver
RG Rose Gold
AP Antique Pewter
PE Black Pearl
BG Burnished Gold

AG Antique Gold
SP Satin Platinum
HP High Polished Platinum
BP Burnished Platinum

The measurements shown are for reference only. Products and specifications shown are subject to change without notice.