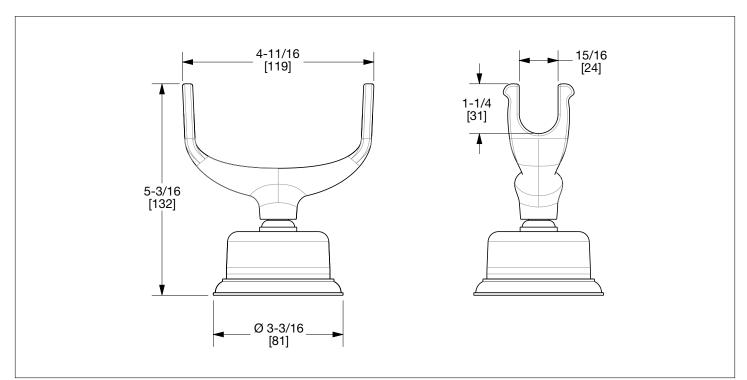

## DECK MOUNT CRADLE WITH ONYX ESCUTCHEON 0849DKMT-XXXX-XX

#### **PRODUCT FEATURES**

- o Available in all Sherle Wagner International finishes
- o Solid brass/bronze construction
- o Includes mounting hardware
- o Refer to stone chart for standard stone insert, contact sales associate for custom stone options