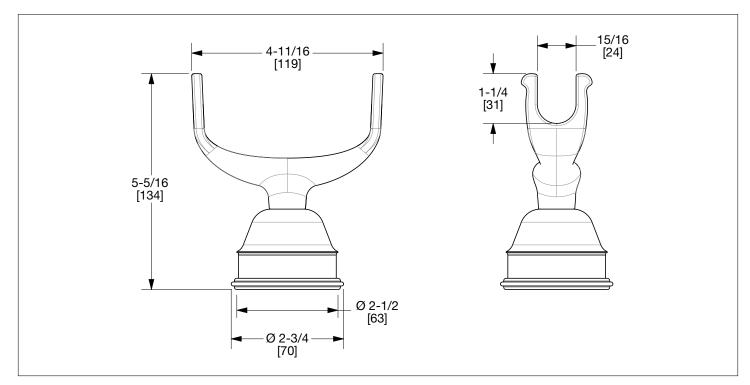

## DECK MOUNT CRADLE WITH GREY ESCUTCHEON 0849DKMT-GR-XX

PE Black Pearl

**BG** Burnished Gold

AG Antique Gold

SP Satin Platinum

**HP** High Polished Platinum

**BP** Burnished Platinum

The measurements shown are for reference only. Products and specifications shown are subject to change without notice.