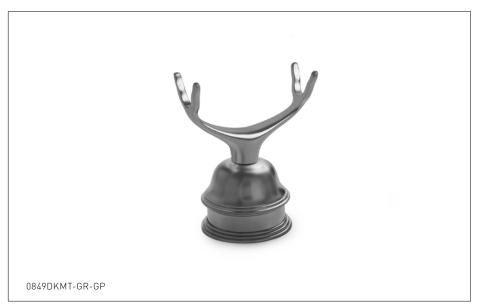

## DECK MOUNT CRADLE WITH GREY ESCUTCHEON 0849DKMT-GR-XX

## **PRODUCT FEATURES**

- o Available in all Sherle Wagner International finishes
- o Solid brass/bronze construction
- o Includes mounting hardware