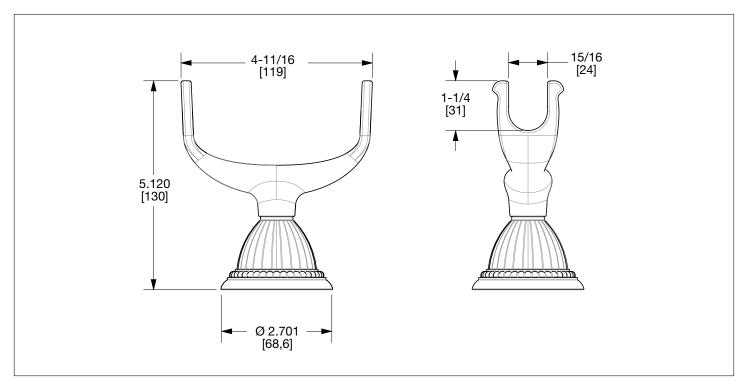

## DECK MOUNT CRADLE WITH CLASSICAL ESCUTCHEON 0849DKMT-CL-XX

The measurements shown are for reference only. Products and specifications shown are subject to change without notice.