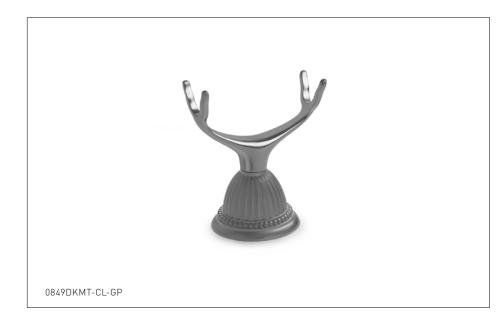

## DECK MOUNT CRADLE WITH CLASSICAL ESCUTCHEON 0849DKMT-CL-XX

## PRODUCT FEATURES

- o Available in all Sherle Wagner International finishes
- o Solid brass/bronze construction
- o Includes mounting hardware

- AG Antique Gold
- SP Satin Platinum
- HP High Polished Platinum
- BP Burnished Platinum