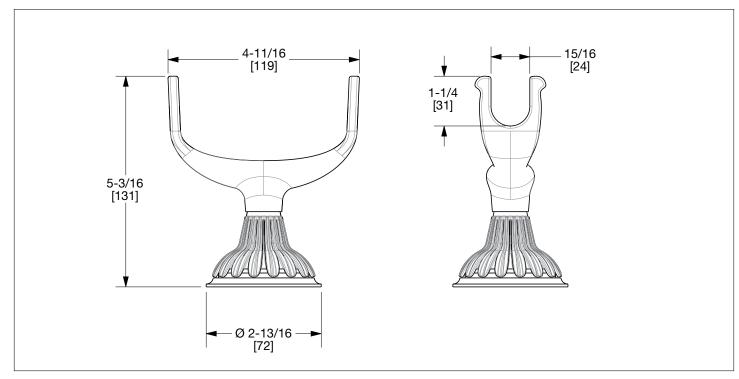

## DECK MOUNT CRADLE WITH ACANTHUS ESCUTCHEON 0849DKMT-AC-XX

The measurements shown are for reference only. Products and specifications shown are subject to change without notice.