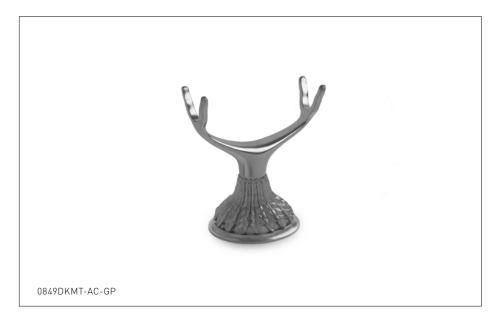

## DECK MOUNT CRADLE WITH ACANTHUS ESCUTCHEON 0849DKMT-AC-XX

## PRODUCT FEATURES

- o Available in all Sherle Wagner International finishes
- o Solid brass/bronze construction
- o Includes mounting hardware

- AG Antique Gold
- SP Satin Platinum
- HP High Polished Platinum
- BP Burnished Platinum