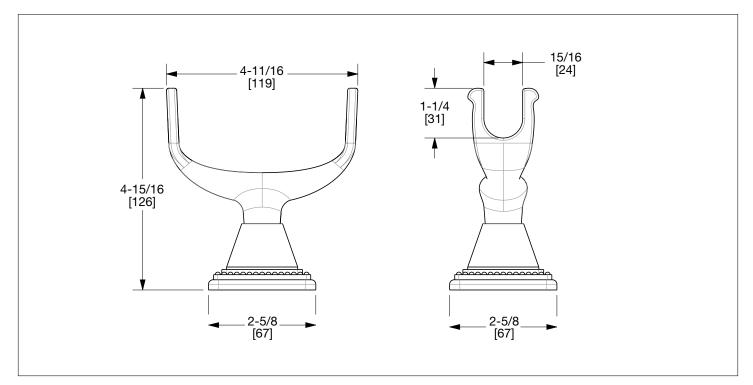

## SHERLE WAGNER INTERNATIONAL

## DECK MOUNT CRADLE WITH PYRAMID ESCUTCHEON 0849DKMT-2050-XX



## **PRODUCT FEATURES**

- o Available in all Sherle Wagner International finishes
- o Solid brass/bronze construction
- o Includes mounting hardware

## **AVAILABLE METAL FINISHES**

PN Polished Nickel PB Polished Brass ES English Silver **CP** Polished Chrome FP Flemish Patina **BS** Butler Silver **BN** Brushed Nickel EP English Patina RG Rose Gold **BC** Brushed Chrome VA Verdi Antique AP Antique Pewter SB Satin Brass GP Gold Plate PE Black Pearl **OB** Oil Rubbed Brass **BG** Burnished Gold AL Almond Gold

AG Antique Gold
SP Satin Platinum
HP High Polished Platinum
BP Burnished Platinum



The measurements shown are for reference only. Products and specifications shown are subject to change without notice.

Rev A