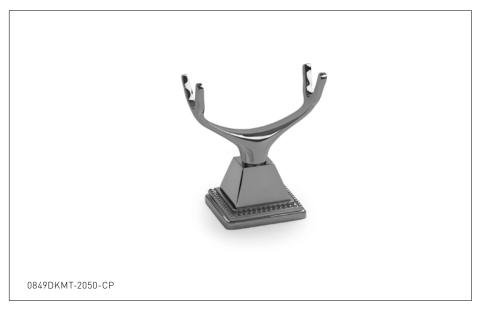

## DECK MOUNT CRADLE WITH PYRAMID ESCUTCHEON 0849DKMT-2050-XX

## **PRODUCT FEATURES**

- o Available in all Sherle Wagner International finishes
- o Solid brass/bronze construction
- o Includes mounting hardware