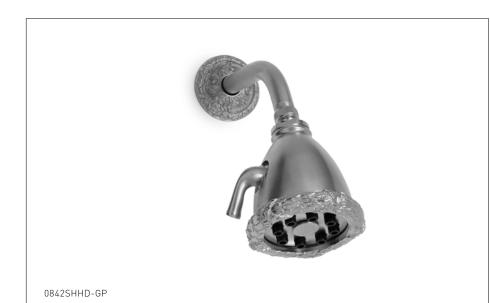

## ACANTHUS SHOWER HEAD 0842SHHD-XX

## PRODUCT FEATURES

- o Available in all Sherle Wagner International finishes
- o Solid brass/bronze construction
- o  $\,$  1.8 gpm (6.8 L/min) flow rate
- o Includes 45° mounting arm threaded 1/2"  $\ensuremath{\mathsf{NPT}}$
- o Includes shower arm and flange
- o Adjustable spray
- o Optional: 90 Degree and Goose Neck arm, see sales representative