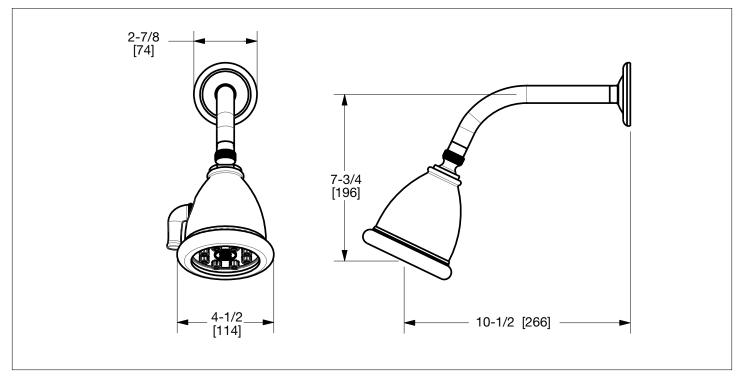

## ACANTHUS SHOWER HEAD 0842SHHD-XX

## PRODUCT FEATURES

- o Available in all Sherle Wagner International finishes
- o Solid brass/bronze construction
- o  $\,$  1.8 gpm (6.8 L/min) flow rate
- o Includes 45° mounting arm threaded 1/2"  $\ensuremath{\mathsf{NPT}}$
- o Includes shower arm and flange
- o Adjustable spray
- o Optional: 90 Degree and Goose Neck arm, see sales representative