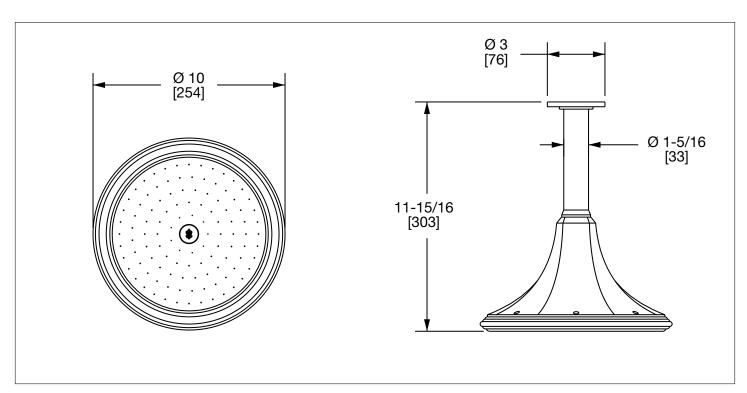

## **GREY RAIN DOME WITH SPRAY HOLES 0841CSHD-XX**

## **PRODUCT FEATURES**

- o Available in all Sherle Wagner International finishes
- o Solid brass/bronze construction
- o Includes mounting arm
- o Contact sales associate for mounting arm options
- o 3/4" NTP female connection

AP Antique Pewter

PE Black Pearl

**BG** Burnished Gold

AG Antique Gold

SP Satin Platinum

**HP** High Polished Platinum

**BP** Burnished Platinum

The measurements shown are for reference only. Products and specifications shown are subject to change without notice.