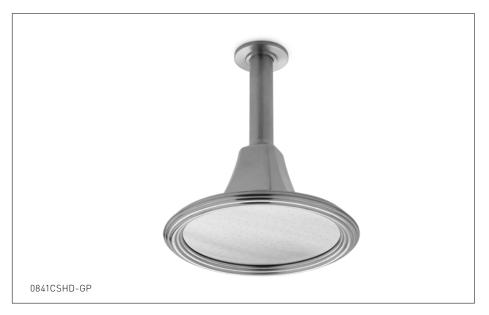

## **GREY RAIN DOME WITH SPRAY HOLES 0841CSHD-XX**

## **PRODUCT FEATURES**

- o Available in all Sherle Wagner International finishes
- o Solid brass/bronze construction
- o Includes mounting arm
- o Contact sales associate for mounting arm options
- o 3/4" NTP female connection