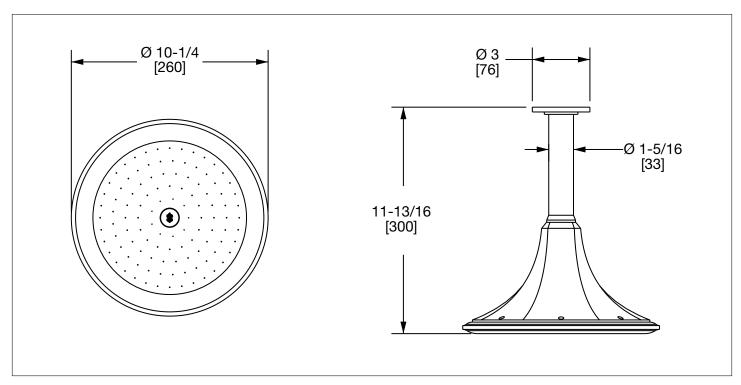

## HARRISON RAIN DOME WITH SPRAY HOLES 0840CSHD-XX

## **PRODUCT FEATURES**

- o Available in all Sherle Wagner International finishes
- o Solid brass/bronze construction
- o Includes mounting arm
- o Contact sales associate for mounting arm options
- o 3/4" NTP female connection