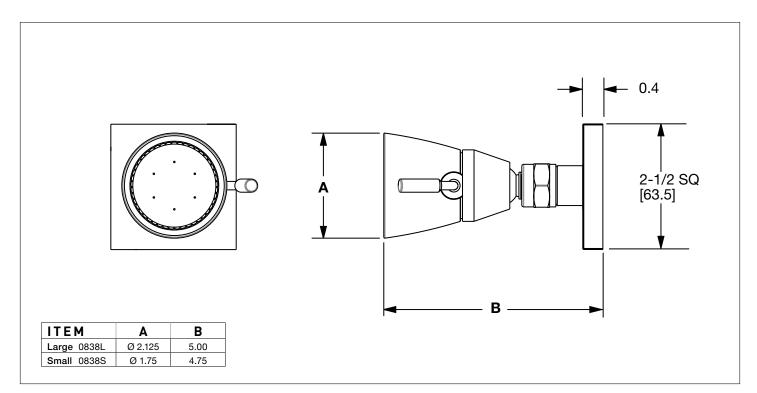

## ADJUSTABLE BODY SPRAY LARGE WITH SQUARE FLANGE 0838L-SQ-XX ADJUSTABLE BODY SPRAY SMALL WITH SQUARE FLANGE 0838S-SQ-XX

## **PRODUCT FEATURES**

- o Available in all Sherle Wagner International finishes
- o Solid brass/bronze construction
- o Available with coordinating back plate
- o 2.0 gpm (7.6 L/min) flow rate for large Body Spray
- o 1.5 gpm 5.7 L/min) flow rate for small Body Spray
- o Mounts to 1/2" NPT fitting