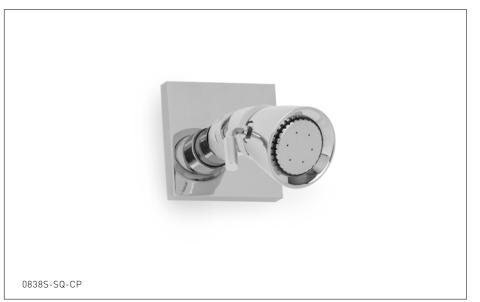

## ADJUSTABLE BODY SPRAY LARGE WITH SQUARE FLANGE 0838L-SQ-XX ADJUSTABLE BODY SPRAY SMALL WITH SQUARE FLANGE 0838S-SQ-XX

## **PRODUCT FEATURES**

- o Available in all Sherle Wagner International finishes
- o Solid brass/bronze construction
- o Available with coordinating back plate
- o 2.0 gpm (7.6 L/min) flow rate for large Body Spray
- o 1.5 gpm 5.7 L/min) flow rate for small Body Spray
- o Mounts to 1/2" NPT fitting