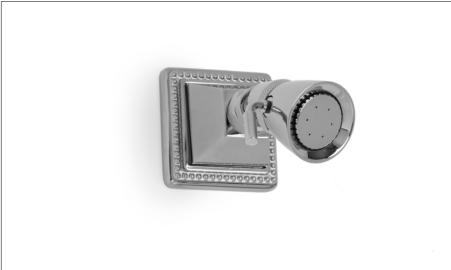

### ADJUSTABLE BODY SPRAY LARGE WITH PYRAMID FLANGE 0838L-PY-XX ADJUSTABLE BODY SPRAY SMALL WITH PYRAMID FLANGE 0838S-PY-XX

0838S-PY-CP

#### PRODUCT FEATURES

- o Available in all Sherle Wagner International finishes
- o Solid brass/bronze construction
- o Available with coordinating back plate
- o 2.0 gpm (7.6 L/min) flow rate for large Body Spray
- o  $\,$  1.5 gpm 5.7 L/min) flow rate for small Body Spray  $\,$
- o Mounts to 1/2" NPT fitting