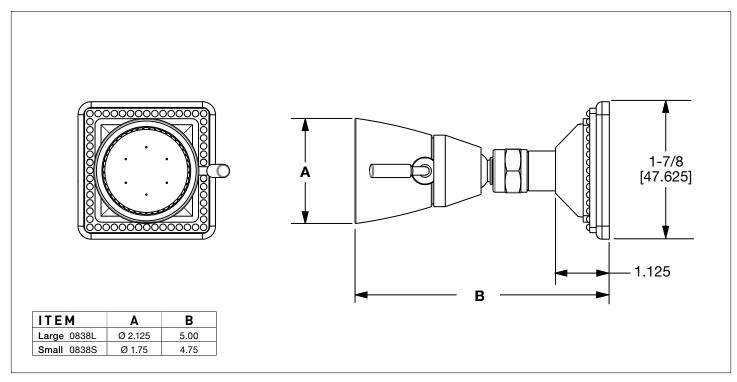

### ADJUSTABLE BODY SPRAY LARGE WITH PYRAMID FLANGE 0838L-PY-XX ADJUSTABLE BODY SPRAY SMALL WITH PYRAMID FLANGE 0838S-PY-XX

0838S-PY-CP

#### PRODUCT FEATURES

- o Available in all Sherle Wagner International finishes
- o Solid brass/bronze construction
- o Available with coordinating back plate
- o 2.0 gpm (7.6 L/min) flow rate for large Body Spray
- o  $\,$  1.5 gpm 5.7 L/min) flow rate for small Body Spray  $\,$
- o Mounts to 1/2" NPT fitting