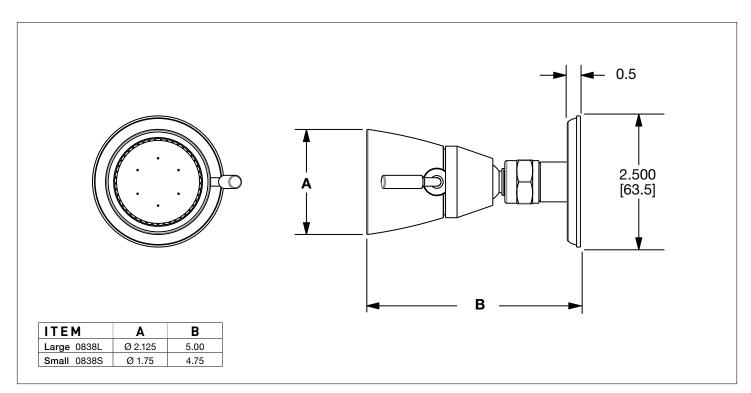

## ADJUSTABLE BODY SPRAY LARGE WITH NEUTRAL FLANGE 0838L-NU-XX ADJUSTABLE BODY SPRAY SMALL WITH NEUTRAL FLANGE 0838S-NU-XX

## **PRODUCT FEATURES**

- o Available in all Sherle Wagner International finishes
- o Solid brass/bronze construction
- o Available with coordinating back plate
- o 2.0 gpm (7.6 L/min) flow rate for large Body Spray
- o 1.5 gpm 5.7 L/min) flow rate for small Body Spray
- o Mounts to 1/2" NPT fitting