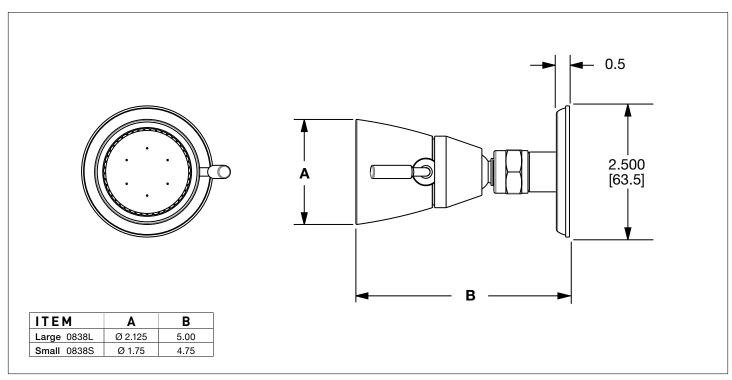

#### ADJUSTABLE BODY SPRAY LARGE WITH KNURLED FLANGE 0838L-KN-XX ADJUSTABLE BODY SPRAY SMALL WITH KNURLED FLANGE 0838S-KN-XX

0838S-KN-GP

## PRODUCT FEATURES

- o Available in all Sherle Wagner International finishes
- o Solid brass/bronze construction
- o Available with coordinating back plate
- o  $\,$  2.0 gpm (7.6 L/min) flow rate for large Body Spray  $\,$
- o  $\,$  1.5 gpm 5.7 L/min) flow rate for small Body Spray  $\,$
- o Mounts to 1/2" NPT fitting