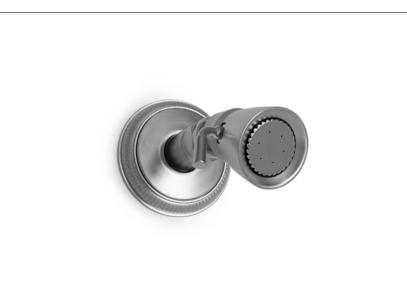

#### ADJUSTABLE BODY SPRAY LARGE WITH KNURLED FLANGE 0838L-KN-XX ADJUSTABLE BODY SPRAY SMALL WITH KNURLED FLANGE 0838S-KN-XX

0838S-KN-GP

## PRODUCT FEATURES

- o Available in all Sherle Wagner International finishes
- o Solid brass/bronze construction
- o Available with coordinating back plate
- o  $\,$  2.0 gpm (7.6 L/min) flow rate for large Body Spray  $\,$
- o  $\,$  1.5 gpm 5.7 L/min) flow rate for small Body Spray  $\,$
- o Mounts to 1/2" NPT fitting