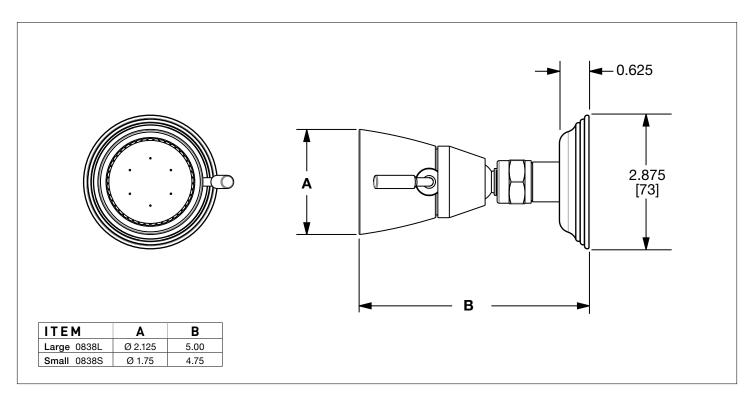

## ADJUSTABLE BODY SPRAY LARGE WITH GREY FLANGE 0838L-GR-XX ADJUSTABLE BODY SPRAY SMALL WITH GREY FLANGE 0838S-GR-XX

## PRODUCT FEATURES

- o Available in all Sherle Wagner International finishes
- o Solid brass/bronze construction
- o Available with coordinating back plate
- o 2.0 gpm (7.6 L/min) flow rate for large Body Spray
- o 1.5 gpm 5.7 L/min) flow rate for small Body Spray
- o Mounts to 1/2" NPT fitting