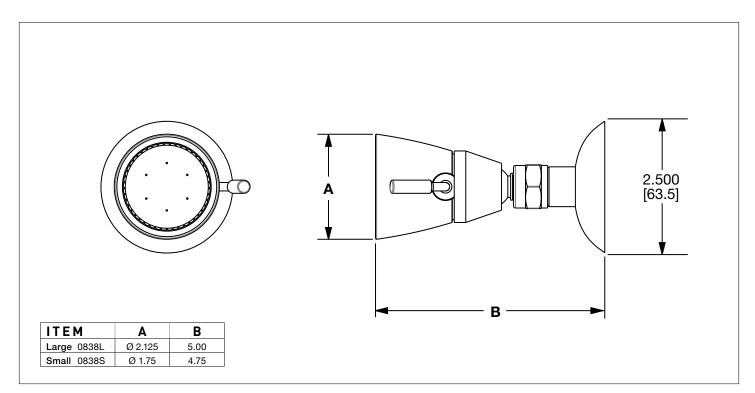

## ADJUSTABLE BODY SPRAY LARGE WITH CONE FLANGE 0838L-CN-XX ADJUSTABLE BODY SPRAY SMALL WITH CONE FLANGE 0838S-CN-XX

## **PRODUCT FEATURES**

- o Available in all Sherle Wagner International finishes
- o Solid brass/bronze construction
- o Available with coordinating back plate
- o 2.0 gpm (7.6 L/min) flow rate for large Body Spray
- o 1.5 gpm 5.7 L/min) flow rate for small Body Spray
- o Mounts to 1/2" NPT fitting