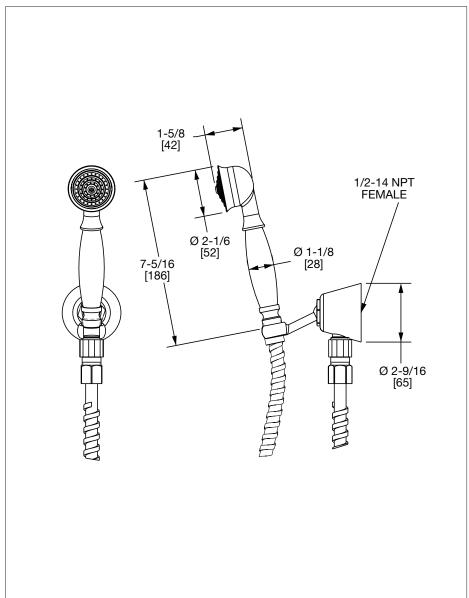

## CLASSICAL HAND SHOWER - WALL MOUNT 0836WLMT-XX

## PRODUCT FEATURES

- o Available in all Sherle Wagner International finishes
- o Solid brass/bronze construction
- o 1.5 gpm (5.6 L/min) flow rate

**OB** Oil Rubbed Brass

- o Includes 1/2" female NPT connections
- o 60" double spiral metal hose with vacuum breaker
- o Includes Wallmount Hook, Supply and mounting hardware
- o Includes check stop for backflow prevention