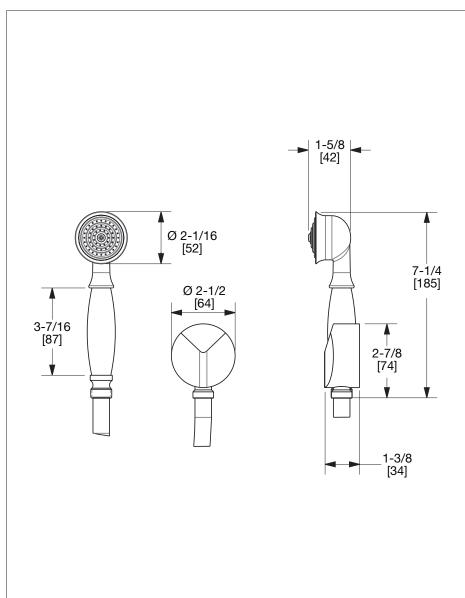

## CLASSICAL HAND SHOWER WITH HOSE AND 90 DEGREE SUPPLY 0836SPLY-XX

## PRODUCT FEATURES

- o Available in all Sherle Wagner International finishes
- o Solid brass/bronze construction
- o 1.5 gpm (5.6 L/min) flow rate
- o Includes 1/2" female NPT connections
- o 60" double spiral metal hose