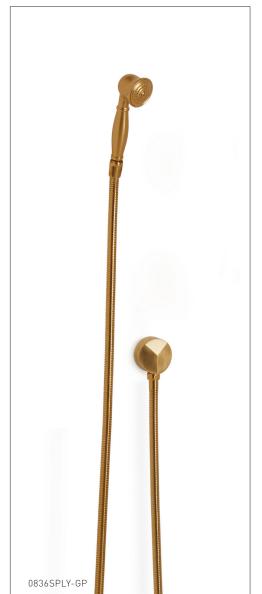

## CLASSICAL HAND SHOWER WITH HOSE AND 90 DEGREE SUPPLY 0836SPLY-XX

## PRODUCT FEATURES

- o Available in all Sherle Wagner International finishes
- o Solid brass/bronze construction
- o 1.5 gpm (5.6 L/min) flow rate
- o Includes 1/2" female NPT connections
- o 60" double spiral metal hose

**OB** Oil Rubbed Brass

o Includes check stop for backflow prevention