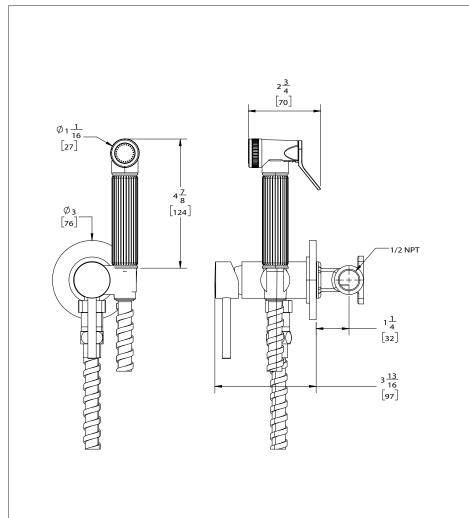

## HYGENIC HAND HELD BIDET TRIGGER SPRAYER WITH TEMP CONTROL 0833WLMT-BDT-TEMP-XX

## **PRODUCT FEATURES**

- o Available in all Sherle Wagner International finishes
- o Solid brass/bronze construction
- o 1.5 gpm (5.6 L/min) flow rate
- o Includes 1/2" female NPT connections
- o 60" double spiral metal hose
- o Includes check stop for backflow prevention
- o Includes Wallmount Hook, Supply and mounting hardware
- o Handle function 90 degree rotation from cold to hot with volume control