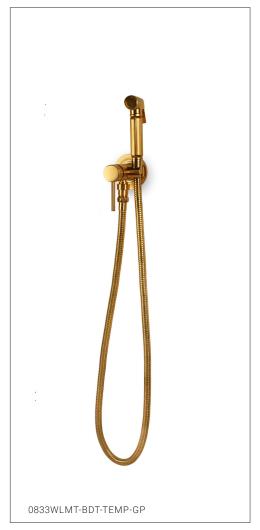

## HYGENIC HAND HELD BIDET TRIGGER SPRAYER WITH TEMP CONTROL 0833WLMT-BDT-TEMP-XX

## **PRODUCT FEATURES**

- o Available in all Sherle Wagner International finishes
- o Solid brass/bronze construction
- o 1.5 gpm (5.6 L/min) flow rate
- o Includes 1/2" female NPT connections
- o 60" double spiral metal hose
- o Includes check stop for backflow prevention
- o Includes Wallmount Hook, Supply and mounting hardware
- o Handle function 90 degree rotation from cold to hot with volume control