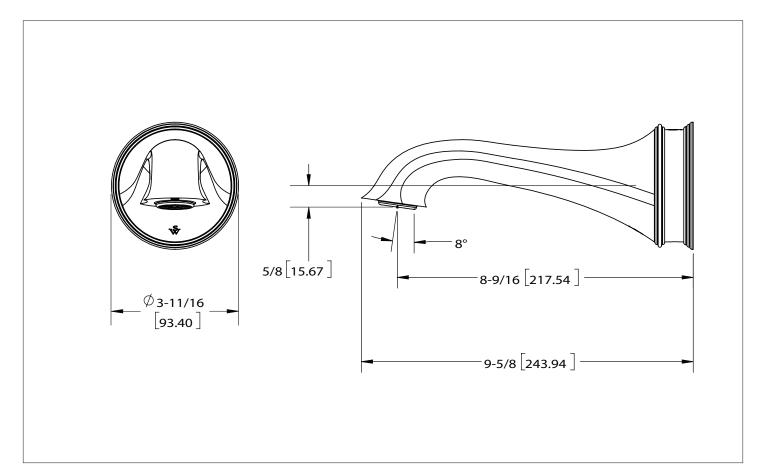

## **GREY WALL MOUNT TUB SPOUT** 0825TUB-XX

## PRODUCT FEATURES

- o Available in all Sherle Wagner International finishes
- o Solid brass/bronze construction
- o Includes 3/4" male NPT and 1/2" female NPT connections