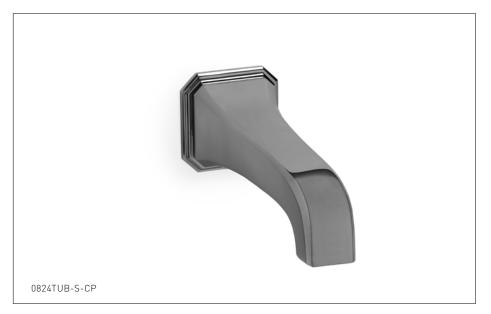

## HARRISON WALL MOUNT TUB SPOUT - SMALL 0824TUB-S-XX

## **PRODUCT FEATURES**

- o Available in all Sherle Wagner International finishes
- o Solid brass/bronze construction
- o Includes 3/4" male NPT and 1/2" female NPT connections