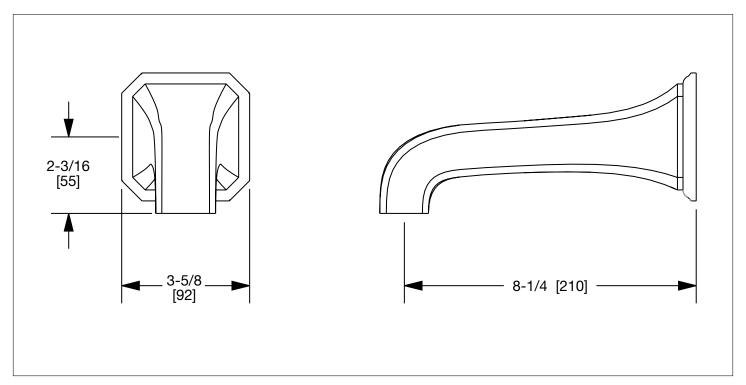

## HARRISON WALL MOUNT TUB SPOUT - SMALL 0824TUB-S-XX

## **PRODUCT FEATURES**

- o Available in all Sherle Wagner International finishes
- o Solid brass/bronze construction
- o Includes 3/4" male NPT and 1/2" female NPT connections

ES English Silver
BS Butler Silver
RG Rose Gold
AP Antique Pewter
PE Black Pearl

AG Antique Gold
SP Satin Platinum
HP High Polished Platinum
BP Burnished Platinum

The measurements shown are for reference only. Products and specifications shown are subject to change without notice.