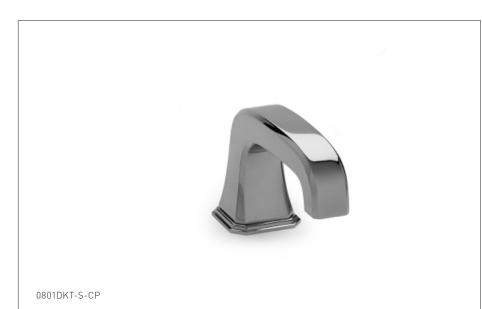

# SHERLE WAGNER INTERNATIONAL

#### HARRISON DECK MOUNT TUB SPOUT - SMALL 0824DKT-S-XX



### AVAILABLE METAL FINISHES

- PN Polished Nickel
- CP Polished Chrome
- BN Brushed Nickel
- BC Brushed Chrome
- SB Satin Brass

## **OB** Oil Rubbed Brass

- PB Polished Brass GP Gold Plate AL Almond Gold
- RG Rose Gold
- ES English Silver
  - BS Butler Silver
- AP Antique Pewter
- PE Black Pearl
- BG Burnished Gold

#### PRODUCT FEATURES

- o Available in all Sherle Wagner International finishes
- o Solid brass/bronze construction
- o Compatible with Sherle Wagner International quick connect fitting

- AG Antique Gold
- SP Satin Platinum
- HP High Polished Platinum
- BP Burnished Platinum