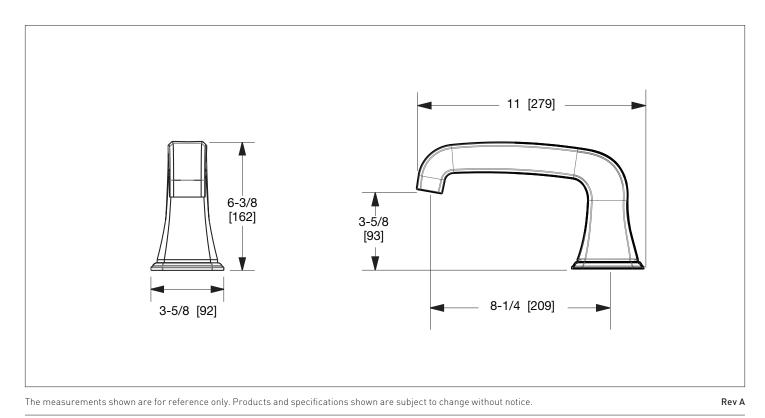

# SHERLE WAGNER INTERNATIONAL

#### HARRISON DECK MOUNT TUB SPOUT - SMALL 0824DKT-S-XX



### AVAILABLE METAL FINISHES

- PN Polished Nickel
- CP Polished Chrome
- BN Brushed Nickel
- BC Brushed Chrome
- SB Satin Brass

## **OB** Oil Rubbed Brass

- PB Polished Brass GP Gold Plate AL Almond Gold
- RG Rose Gold
- ES English Silver
  - BS Butler Silver
- AP Antique Pewter
- PE Black Pearl
- BG Burnished Gold

#### PRODUCT FEATURES

- o Available in all Sherle Wagner International finishes
- o Solid brass/bronze construction
- o Compatible with Sherle Wagner International quick connect fitting

- AG Antique Gold
- SP Satin Platinum
- HP High Polished Platinum
- BP Burnished Platinum