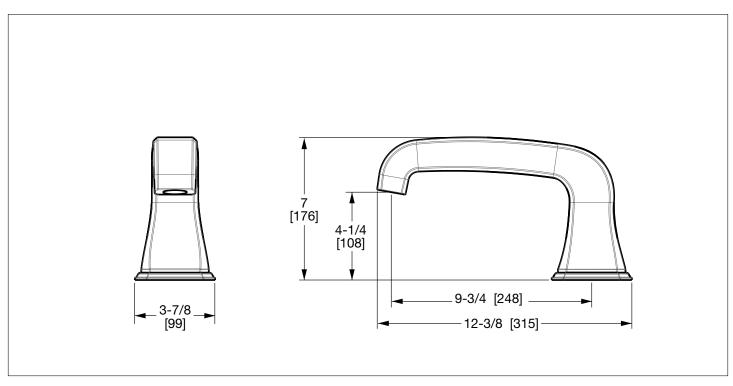

### HARRISON DECK MOUNT TUB SPOUT - LARGE 0824DKT-L-XX

The measurements shown are for reference only. Products and specifications shown are subject to change without notice.