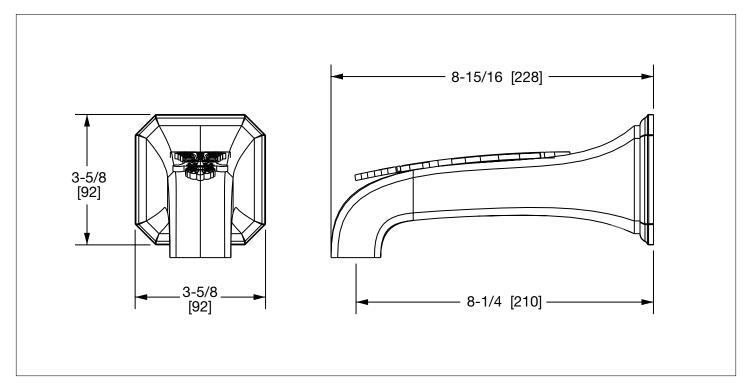

## FILIGREE WALL MOUNT TUB SPOUT 0823TUB-XX FILIGREE WALL MOUNT TUB SPOUT IN COMBINATION FINISH 0823TUB-XX-XX

## PRODUCT FEATURES

- o Available in all Sherle Wagner International finishes
- o Solid brass/bronze construction
- o Includes 3/4" male NPT and 1/2" female NPT connections