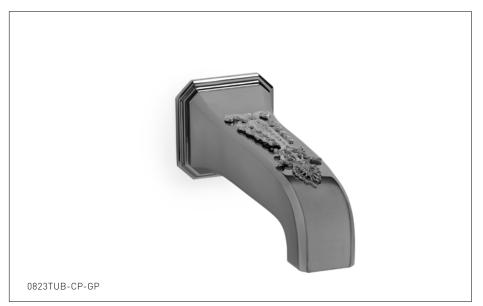

## FILIGREE WALL MOUNT TUB SPOUT 0823TUB-XX FILIGREE WALL MOUNT TUB SPOUT IN COMBINATION FINISH 0823TUB-XX-XX

## PRODUCT FEATURES

- o Available in all Sherle Wagner International finishes
- o Solid brass/bronze construction
- o Includes 3/4" male NPT and 1/2" female NPT connections