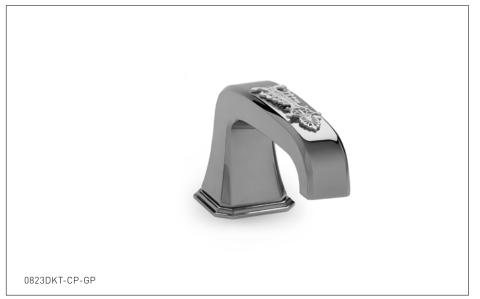

## FILIGREE DECK MOUNT TUB SPOUT 0823DKT-XX FILIGREE DECK MOUNT TUB SPOUT IN CONTRASTING FINISH 0823DKT-XX-XX

## PRODUCT FEATURES

- o Available in all Sherle Wagner International finishes
- o Solid brass/bronze construction
- o Compatible with Sherle Wagner International quick connect fitting