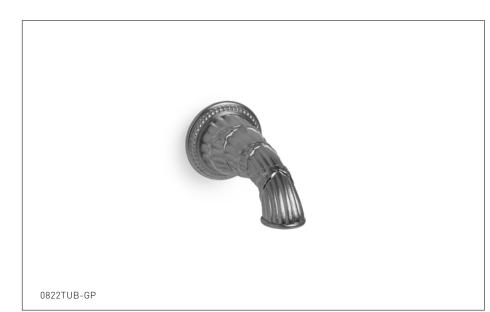

## LOUIS SEIZE WALL MOUNT TUB SPOUT 0822TUB-XX

# **PRODUCT FEATURES**

- o Available in all Sherle Wagner International finishes
- o Solid brass/bronze construction
- o Includes 3/4" male NPT and 1/2" female NPT connections