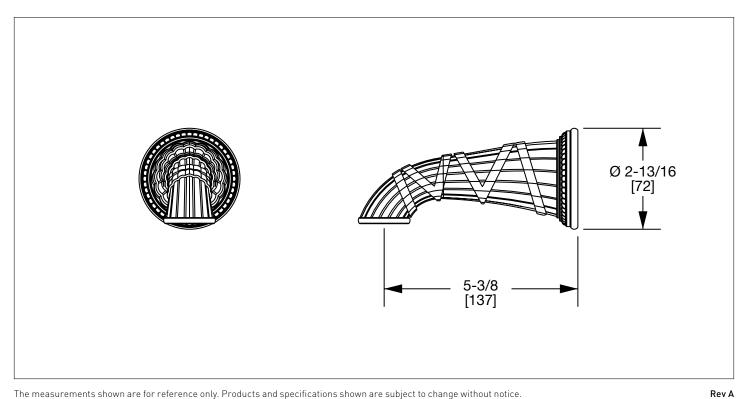

## LOUIS SEIZE WALL MOUNT TUB SPOUT 0822TUB-XX

# **PRODUCT FEATURES**

- o Available in all Sherle Wagner International finishes
- o Solid brass/bronze construction
- o Includes 3/4" male NPT and 1/2" female NPT connections