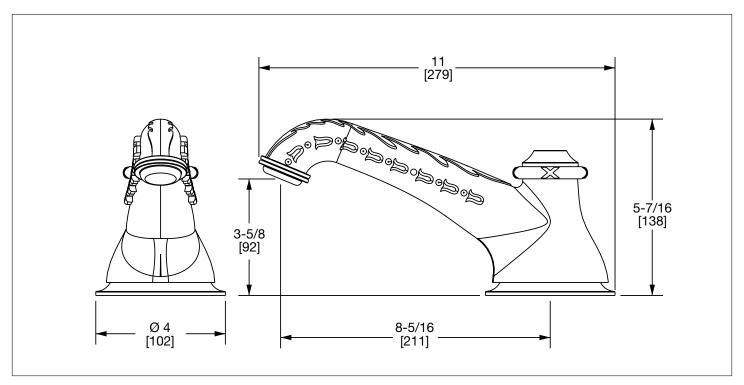

## **ACANTHUS DECK MOUNT TUB SPOUT** 0819DKT-XX

## **PRODUCT FEATURES**

- o Available in all Sherle Wagner International finishes
- o Solid brass/bronze construction
- o Compatible with Sherle Wagner International quick connect fitting