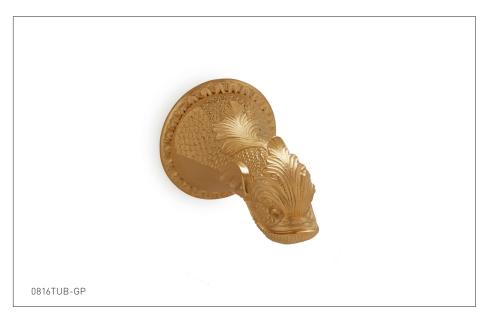

## **DOLPHIN WALL MOUNT TUB SPOUT 0816TUB-XX**

## **PRODUCT FEATURES**

- o Available in all Sherle Wagner International finishes
- o Solid brass/bronze construction
- o Includes 3/4" male NPT and 1/2" female NPT connections

## **AVAILABLE METAL FINISHES**

PN Polished Nickel
PB Polished Brass
CP Polished Chrome
FP Flemish Patina
BN Brushed Nickel
EP English Patina
BC Brushed Chrome
VA Verdi Antique
SB Satin Brass
GP Gold Plate
OB Oil Rubbed Brass
AL Almond Gold