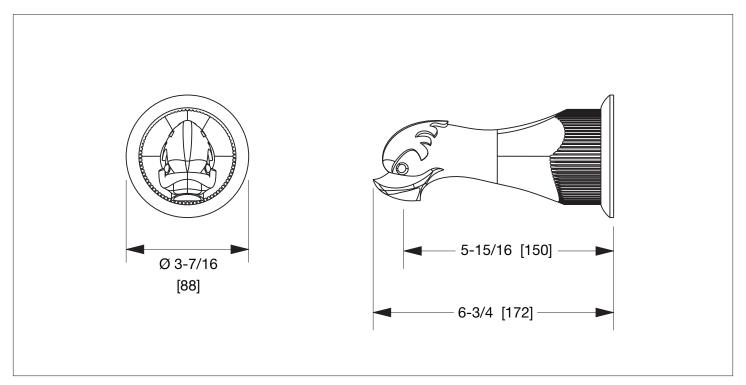

## **DOLPHIN WALL MOUNT TUB SPOUT 0816TUB-XX**

## **PRODUCT FEATURES**

- o Available in all Sherle Wagner International finishes
- o Solid brass/bronze construction
- o Includes 3/4" male NPT and 1/2" female NPT connections