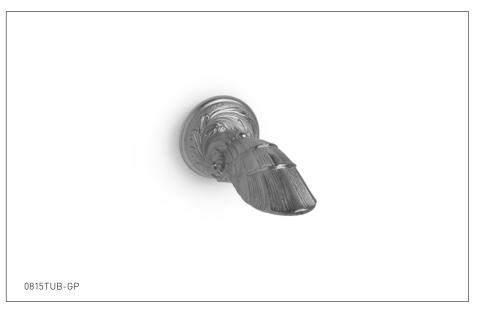

## SHELL WALL MOUNT TUB SPOUT 0815TUB-XX

## **PRODUCT FEATURES**

- o Available in all Sherle Wagner International finishes
- o Solid brass/bronze construction
- o Includes 3/4" male NPT and 1/2" female NPT connections