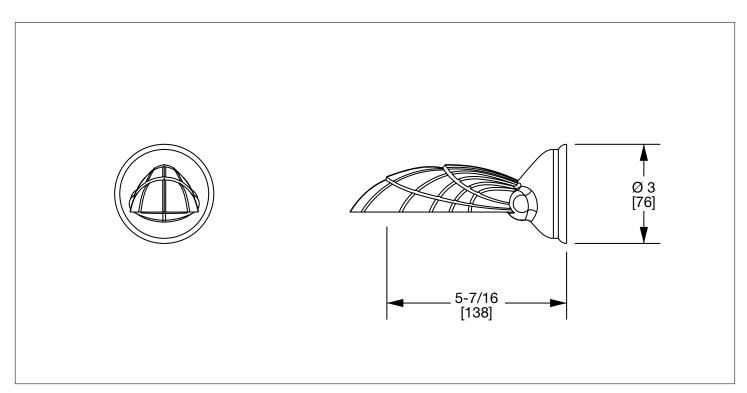

## SHELL WALL MOUNT TUB SPOUT 0815TUB-XX

## **PRODUCT FEATURES**

- o Available in all Sherle Wagner International finishes
- o Solid brass/bronze construction
- o Includes 3/4" male NPT and 1/2" female NPT connections