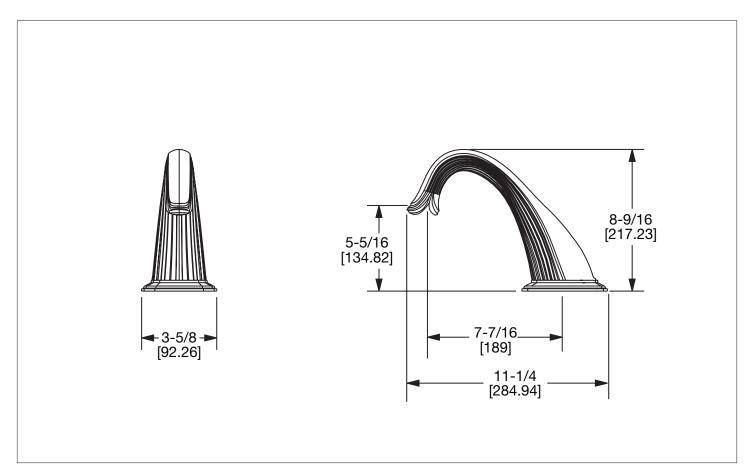

## RIVIERA DECK MOUNT TUB SPOUT 0814DKT-XX

BP Burnished Platinum

The measurements shown are for reference only. Products and specifications shown are subject to change without notice.