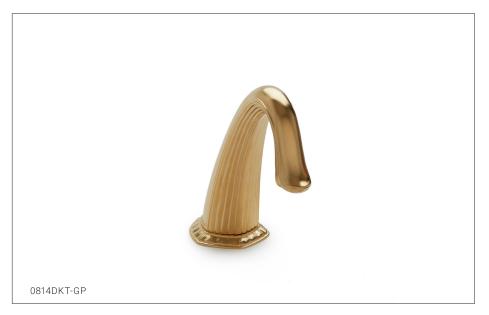

## RIVIERA DECK MOUNT TUB SPOUT 0814DKT-XX

## PRODUCT FEATURES

- o Available in all Sherle Wagner International finishes
- o Solid brass/bronze construction
- o Compatible with Sherle Wagner International quick connect fitting