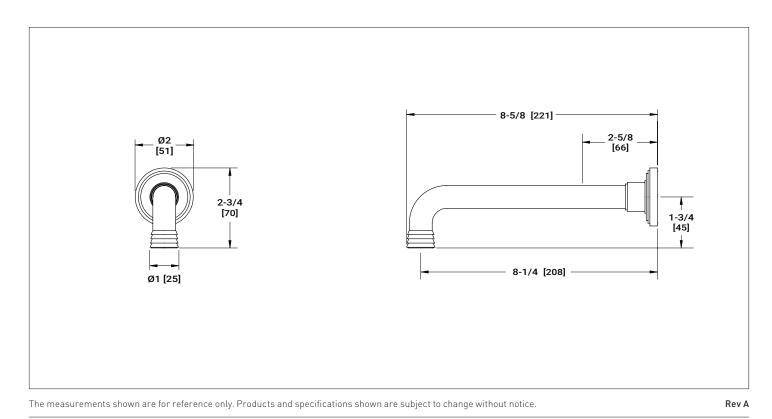

## **KEYSTONE WALL MOUNT TUB SPOUT** 0806TUB-KS-XX

### PRODUCT FEATURES

- o Available in all Sherle Wagner International finishes
- o Solid brass/bronze construction
- o Includes 3/4" male NPT and 1/2" female NPT connections

- SP Satin Platinum
- HP High Polished Platinum
- BP Burnished Platinum