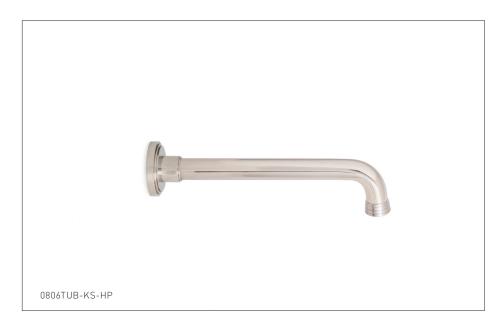

## **KEYSTONE WALL MOUNT TUB SPOUT** 0806TUB-KS-XX

### PRODUCT FEATURES

- o Available in all Sherle Wagner International finishes
- o Solid brass/bronze construction
- o Includes 3/4" male NPT and 1/2" female NPT connections

- SP Satin Platinum
- HP High Polished Platinum
- BP Burnished Platinum