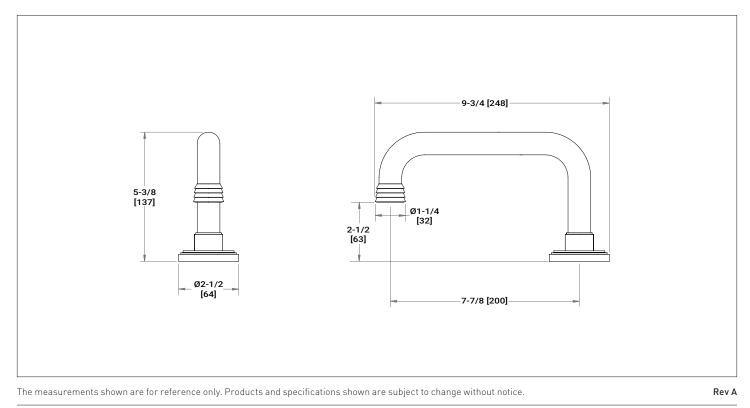

## SHERLE WAGNER INTERNATIONAL

## **KEYSTONE DECK MOUNT TUB SPOUT** 0806DKT-KS-XX



## AVAILABLE METAL FINISHES

- PN Polished Nickel
- CP Polished Chrome
- BN Brushed Nickel
- BC Brushed Chrome
- SB Satin Brass
- **OB** Oil Rubbed Brass **PB** Polished Brass
- **PB** Polished Brass **GP** Gold Plate
- AL Almond Gold
- RG Rose Gold
- ES English Silver
- BS Butler Silver
- AP Antique Pewter
- PE Black Pearl
- BG Burnished Gold

## PRODUCT FEATURES

- o Available in all Sherle Wagner International finishes
- o Solid brass/bronze construction
- o Compatible with Sherle Wagner International quick connect fitting

- AG Antique Gold
- SP Satin Platinum
- HP High Polished Platinum
- BP Burnished Platinum