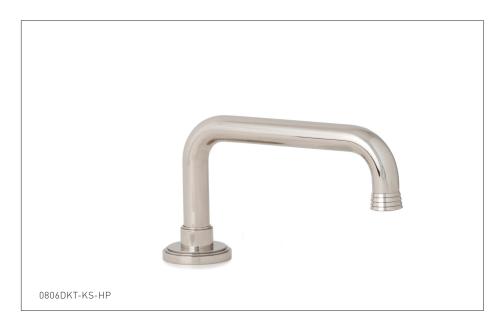

## **KEYSTONE DECK MOUNT TUB SPOUT** 0806DKT-KS-XX

## PRODUCT FEATURES

- o Available in all Sherle Wagner International finishes
- o Solid brass/bronze construction
- o Compatible with Sherle Wagner International quick connect fitting

- AG Antique Gold
- SP Satin Platinum
- HP High Polished Platinum
- BP Burnished Platinum