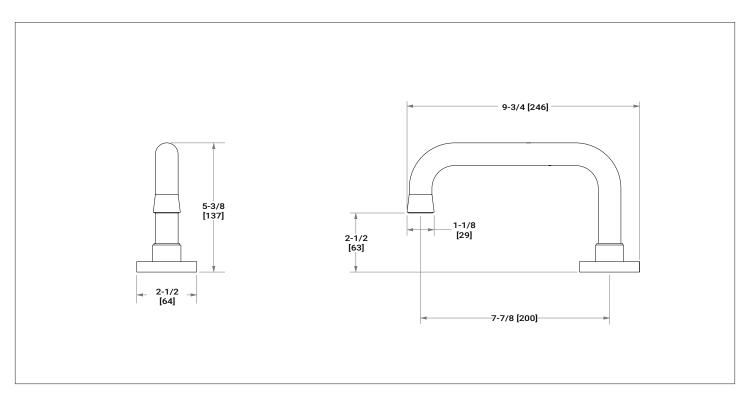

## DORIAN DECK MOUNT TUB SPOUT 0806DKT-DR-XX

AG Antique Gold

SP Satin Platinum

**HP** High Polished Platinum

**BP** Burnished Platinum

The measurements shown are for reference only. Products and specifications shown are subject to change without notice.