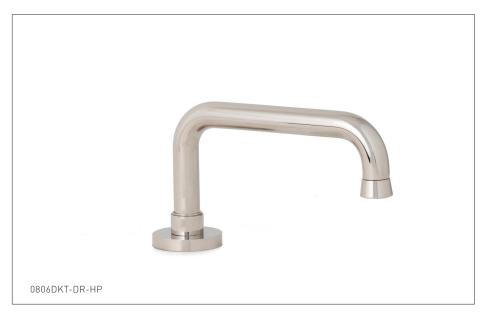

## DORIAN DECK MOUNT TUB SPOUT 0806DKT-DR-XX

## **PRODUCT FEATURES**

- o Available in all Sherle Wagner International finishes
- o Solid brass/bronze construction
- o Compatible with Sherle Wagner International quick connect fitting