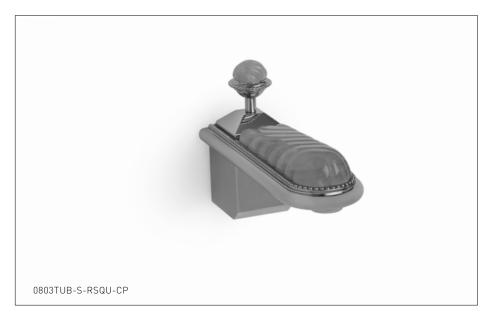

## SEMIPRECIOUS SWIRL PYRAMID WALL MOUNT TUB SPOUT 0803TUB-S-XXXX-XX

### **PRODUCT FEATURES**

- o Available in all Sherle Wagner International finishes
- o Solid brass/bronze construction
- o Includes 3/4" male NPT and 1/2" female NPT connections
- o Refer to stone chart for standard stone insert, contact sales associate for custom stone options

## **AVAILABLE SEMIPRECIOUS INSERTS**

RKCR Rock Crystal RSQU Rose Quartz AMET Amethyst

The measurements shown are for reference only. Products and specifications shown are subject to change without notice.