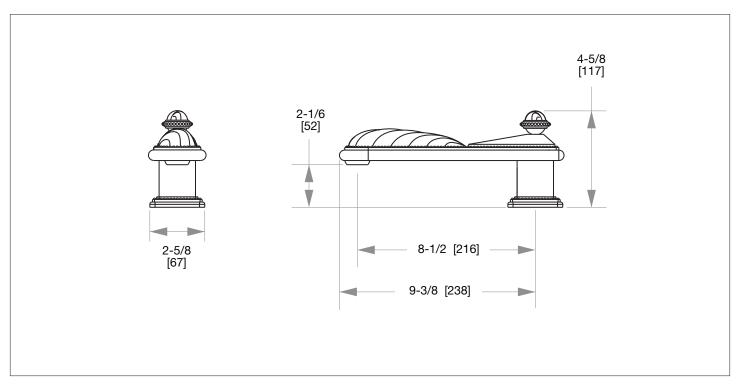

K MOUNT TUB SPOUT 0803DKT-S-XXXX-XX



## **PRODUCT FEATURES**

- o Available in all Sherle Wagner International finishes
- o Solid brass/bronze construction
- o Compatible with Sherle Wagner International quick connect fitting
- o Refer to stone chart for standard stone insert, contact sales associate for custom stone options

## **AVAILABLE METAL FINISHES**

PN Polished Nickel **OB** Oil Rubbed Brass **CP** Polished Chrome PB Polished Brass **BN** Brushed Nickel **GP** Gold Plate **BC** Brushed Chrome AL Almond Gold

SB Satin Brass RG Rose Gold

ES English Silver AG Antique Gold **BS** Butler Silver SP Satin Platinum AP Antique Pewter

**HP** High Polished Platinum **BP** Burnished Platinum

## **AVAILABLE SEMIPRECIOUS INSERTS**

RSQU Rose Quartz **RKCR** Rock Crystal **AMET** Amethyst



PE Black Pearl

**BG** Burnished Gold

The measurements shown are for reference only. Products and specifications shown are subject to change without notice.

Rev A