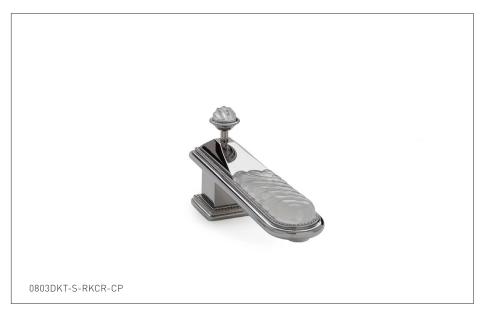

# SEMIPRECIOUS SWIRL INSERT PYRAMID DECK MOUNT TUB SPOUT 0803DKT-S-XXXX-XX

## **PRODUCT FEATURES**

- o Available in all Sherle Wagner International finishes
- o Solid brass/bronze construction
- o Compatible with Sherle Wagner International quick connect fitting
- o Refer to stone chart for standard stone insert, contact sales associate for custom stone options

## **AVAILABLE SEMIPRECIOUS INSERTS**

RSQU Rose Quartz **RKCR** Rock Crystal **AMET** Amethyst

PE Black Pearl

**BG** Burnished Gold

The measurements shown are for reference only. Products and specifications shown are subject to change without notice.