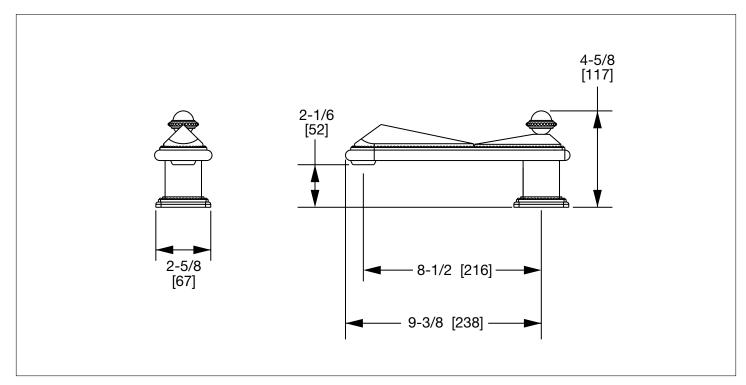

## HAMMERED PYRAMID DECK MOUNT TUB SPOUT 0803DKT-HMRD-XX HAMMERED PYRAMID DECK MOUNT TUB SPOUT IN COMBINATION FINISH 0803DKT-HMRD-XX-XX

AG Antique GoldSP Satin PlatinumHP High Polished Platinum

BP Burnished Platinum

The measurements shown are for reference only. Products and specifications shown are subject to change without notice.

Rev A