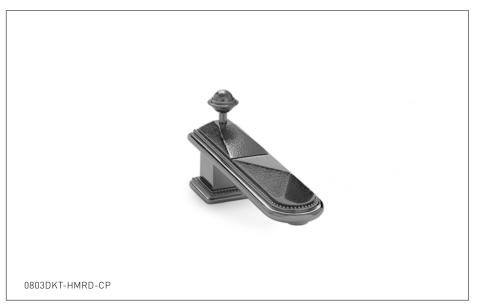

## HAMMERED PYRAMID DECK MOUNT TUB SPOUT 0803DKT-HMRD-XX HAMMERED PYRAMID DECK MOUNT TUB SPOUT IN COMBINATION FINISH 0803DKT-HMRD-XX-XX

## PRODUCT FEATURES

- o Available in all Sherle Wagner International finishes
- o Solid brass/bronze construction
- o Compatible with Sherle Wagner International quick connect fitting