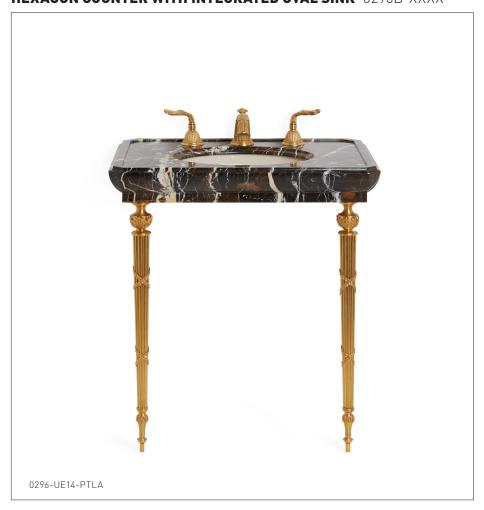

## SHERLE WAGNER INTERNATIONAL

HEXAGON COUNTER WITH UE14 OPENING 0296-UE14-XXXX HEXAGON COUNTER WITH UE15 OPENING 0296-UE15-XXXX HEXAGON COUNTER WITH INTEGRATED OVAL SINK 0296B-XXXX

#### **PRODUCT FEATURES**

- o Available in various marble and onyx
- o Includes mounting hardware
- o Specify basin cutout
- o Available with UE14, UE15 and integrated oval basin cutout
- o Contact sales associate for custom size and stone options
- o Legs, Basin Set and Basin sold separately
- o Shown with Ribbon & Reed Leg 4753, Louis Seize Lever Basin Set 0931BSN, and Under Edge Basin UE14-WHT