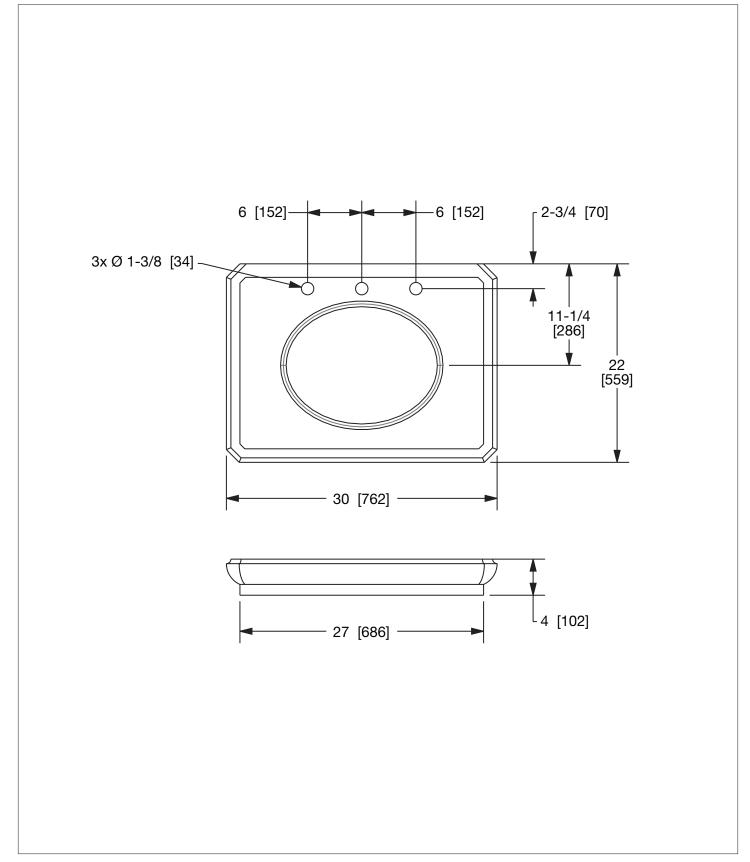

# SHERLE WAGNER INTERNATIONAL

HEXAGON COUNTER WITH UE14 OPENING 0296-UE14-XXXX HEXAGON COUNTER WITH UE15 OPENING 0296-UE15-XXXX HEXAGON COUNTER WITH INTEGRATED OVAL SINK 0296B-XXXX

The measurements shown are for reference only. Products and specifications shown are subject to change without notice.