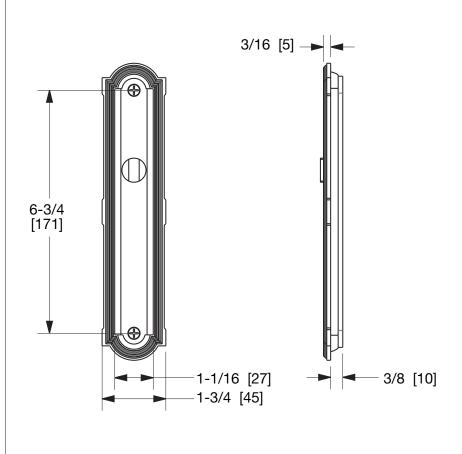

## RIBBON & REED FLUSH PULL WITH THUMB TURN 0099-8-TT-XX

## PRODUCT FEATURES

- o Available in all Sherle Wagner International finishes
- o Solid brass/bronze construction
- o Includes mounting hardware
- Minimum door thickness 1.75" (45 mm), maximum door thickness 2.25" (57 mm) when used with 0099-8-TT OR 0099-8-ER