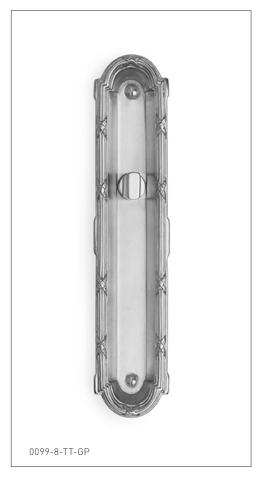

## RIBBON & REED FLUSH PULL WITH THUMB TURN 0099-8-TT-XX

## PRODUCT FEATURES

- o Available in all Sherle Wagner International finishes
- o Solid brass/bronze construction
- o Includes mounting hardware
- Minimum door thickness 1.75" (45 mm), maximum door thickness 2.25" (57 mm) when used with 0099-8-TT OR 0099-8-ER