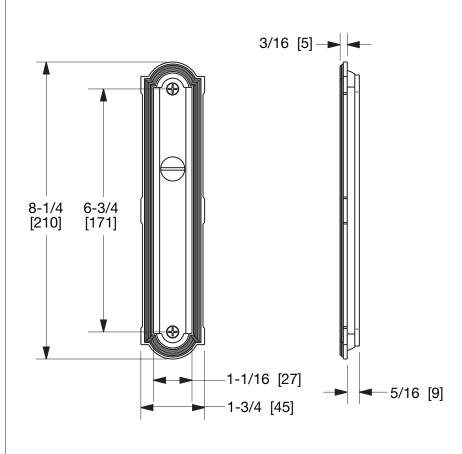

## RIBBON & REED FLUSH PULL WITH EMERGENCY RELEASE TRIM 0099-8-ER-XX

## PRODUCT FEATURES

- o Available in all Sherle Wagner International finishes
- o Solid brass/bronze construction
- o Includes mounting hardware
- Minimum door thickness 1.75" (45 mm), maximum door thickness 2.25" (57 mm) when used with 0099-8-TT OR 0099-8-ER