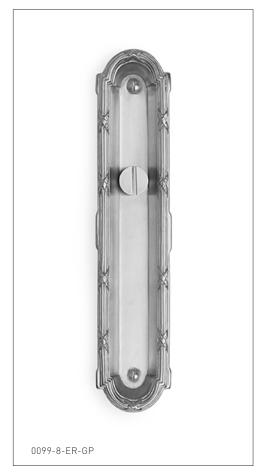

## RIBBON & REED FLUSH PULL WITH EMERGENCY RELEASE TRIM 0099-8-ER-XX

## PRODUCT FEATURES

- o Available in all Sherle Wagner International finishes
- o Solid brass/bronze construction
- o Includes mounting hardware
- Minimum door thickness 1.75" (45 mm), maximum door thickness 2.25" (57 mm) when used with 0099-8-TT OR 0099-8-ER